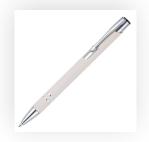

Product and Artwork Proof

BECK SOFT FEEL

Your Ref: Quantity: Product Code: TPC731701
Our Ref: Version: 1 Product Colour: WHITE

## **PANTONE REFERENCE(S)**

Engrave

ARTWORK SCALE 100% Rotary Engrave Area: 40mm x 20mm

Product Image for visualisation - colours may vary