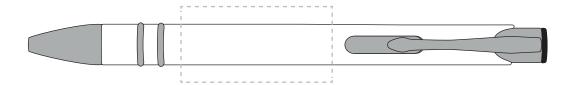

## **PANTONE REFERENCE(S)**

Engrave

ARTWORK SCALE 100% Rotary Engrave Area: 40mm x 20mm

Product Image for visualisation - colours may vary

## The dashed line is to demonstrate print area and will not appear on your printed item